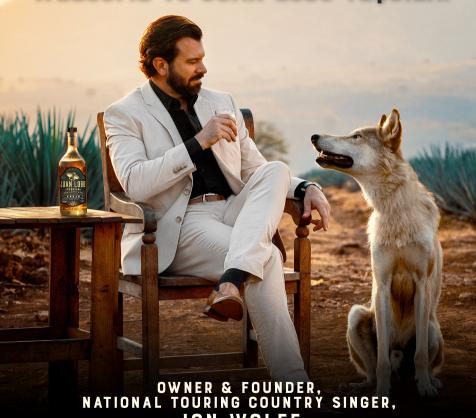

# WELCOME TO THE PACK. WELCOME TO JUAN LOBO TEQUILA.

# GET THE BEST. FORGET THE REST.

The wolf, in old Aztec lore, was believed to have guided brave warriors through the underworld - One has guided you here. From five generations of agave farmers, Juan Lobo Tequila is handcrafted in the Highlands of Jalisco, Mexico. Enriched in tradition, slow cooked in brick ovens, fermented to classical music, and distilled in copper pot stills. Our careful process delivers a smooth, full-bodied spirit abounding with aroma and flavor. WELCOME TO THE PACK. WELCOME TO JUAN LOBO TEQUILA.