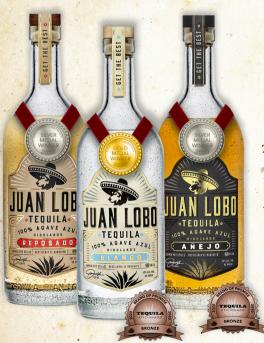

### BLANGO

FOR THE AGAVE PUREST, OUR BLANCO TEQUILA EXHIBITS A WELL-BALANCED FLAVOR THAT BEGINS WITH A HINT OF FLORAL SWEETNESS AND FINISHES WITH A LIGHT. PEPPERY NOTE.

#### REPOSADO

The golden color of our Reposado is a result of our aging process in single-use American Oak barrels. You'll notice a well-balanced flavor of sweet, cooked agave and woody notes from the barrel finished with a round, vanilla taste.

#### AÑEJO

A BEAUTIFUL DARK, AMBER COLOR WITH FLAVOR NOTES OF VANILLA, PLUM, DRIED FRUITS, AND HONEY THAT FINISH WITH A BITE OF PEPPER, OUR AÑEJO TEQUILA IS A PERFECT BLEND OF LUXURY AND GRIT.

| EXPRESSION | PACKAG-<br>ING | ALC. BY<br>VOL. | BOTTLES<br>PER<br>CASE | SIZE   | SCC CODE           | UPC CODE        | CASE<br>WT.<br>(LBS) | CS PER<br>TIER | TIEBS<br>PER<br>UNIT | CS PER<br>UNIT | CASE<br>CUBIC<br>FEET | CASE<br>LENGTH | CASE<br>WIOTH | CASE<br>REIGHT | EMPTY<br>BOTTLE<br>(LBS) | FILLED<br>BOTTLE<br>(LBS) | TOTAL<br>UNIT<br>WT.<br>(LDS) | TOTAL<br>UNIT<br>WT.<br>(KO) | TOTAL 15T<br>ODDED 8<br>BETTLE<br>CASE |
|------------|----------------|-----------------|------------------------|--------|--------------------|-----------------|----------------------|----------------|----------------------|----------------|-----------------------|----------------|---------------|----------------|--------------------------|---------------------------|-------------------------------|------------------------------|----------------------------------------|
| BLANCO     | BLASS          | 40%             | 6                      | 750 ML | 1 08 60000 55880 5 | 8 60000 55880 8 | 21.2                 | 20             | 4                    | 80             | .906                  | 11.811         | 11.220        | 11.811         | 1.951                    | 8.527                     | 1693.0                        | 767.9                        | 1200                                   |
| REPOSADO   | GLASS          | 40%             | 8                      | 750 ML | 1 08 60000 55881 2 | 8 60000 55881 5 | 21.2                 | 20             | 4                    | 80             | .906                  | 11.811         | 11.220        | 11.811         | 1.951                    | 8.527                     | 1693.0                        | 767.9                        | 720                                    |
| OLBŘA      | BLASS          | 40%             | 6                      | 750 ML | 1 08 60000 55882 9 | 8 60000 55882 2 | 21.2                 | 20             | 4                    | 80             | .906                  | 11.811         | 11.220        | 11.811         | 1.951                    | 8.527                     | 1693.0                        | 767.9                        | 480                                    |